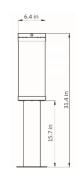

| Distribution |
|--------------|
|              |
|              |

Narrow

Wide

Gray standard other colors availableHeight 31.4 in

minimum order=25 pcs