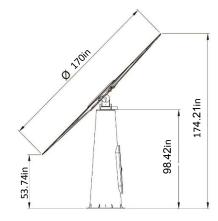

## **Technical Specifications**

| Solar Panel Power   | 2,000W     |
|---------------------|------------|
| AC Output           | 220V 50Hz  |
| Output Power (Max)  | 2,000W     |
| Battery Capability  | 48V/100AH  |
| Working Temperature | -4°F-122°F |
| Total Height        | 13.12ft    |