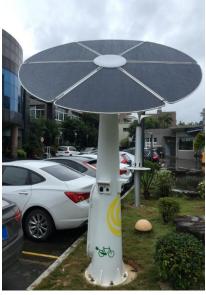

With the development of electronic products there is a demand for external charging, this is a specially designed solar charging system. That provides energy for digital products like electric bicycles and korkinets. A solar charging system can be used in parking lots, bike path, villages and other places.

## Advantages:

- Flexible Monocrystalline Silicon Solar Panel.
- Intelligent Control: Support remote data monitoring.
- Function: Three 220V AC Outputs and USB Outputs, WIFI Public Broadcasting Optional.
- Intelligent Tracking System.
- Optional: WIFI, NFC, APP, QC Code, Camera.