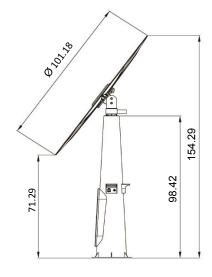

## **Technical Specifications**

| Solar Panel Power   | 600W             |
|---------------------|------------------|
| Light               | 1W x 3           |
| Battery Capability  | 24V/50AH         |
| DC Output           | 5V/2A (3pcs)     |
| AC Output           | 220V 50Hz (3pcs) |
| Output power (Max)  | 1,200W           |
| Working Temperature | -4°F-122°F       |
| Total Height        | 9.84ft           |