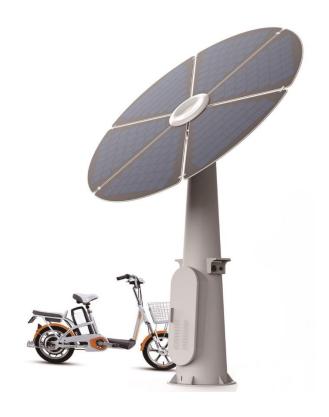

With the development of electronic products there is a demand for external charging, this is a specially designed solar charging system. That provides energy for digital products like electric bicycles and korkinets. A solar charging system can be used in parking lots, bike path, villages and other places.

## Advantages:

- Flexible Monocrystalline Silicon Solar Panel.
- Intelligent Control: Support remote data monitoring.
- Function: Three 220V AC Outputs and USB Outputs, WIFI Public Broadcasting Optional.
- Intelligent Tracking System.
- Optional: WIFI, NFC, APP, QC Code, Camera.